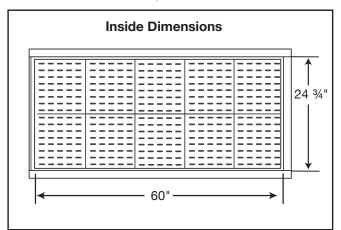

## **TP382 60 • Master Equipment® Superior Stainless Steel Tub Schematic**

Assembly: See assembly instructions.

- Accessories Included:
  - Tub Ramp
  - Tub Racks (2)
  - Tub Drain
  - Leg Levelers (4)
  - Drain Hose
- Tub Body: 14-Gauge, 2 mm 304-Type Stainless Steel.
  - Tub Legs: 19-Gauge, 1 mm 304-Type Stainless Steel. Levelers are black rubber. Levelers on all four legs compensate for uneven floors. (Height measurements include unextended levelers.)
- Tub Rack: Frame is 19-Gauge, 1 mm 304-Type Stainless Steel. Top of rack is plastic.
- Drain: Standard kitchen sink strainer — 31/4" diameter.
  Tub drain, basket, cover, and slip nut is polyethylene.
  Gasket is black polyurethane.
- Drain Hose: Hose length is 6¾". Extends to 7.5', outside diameter is 1¾", and inside diameter is 1½". Hose is black polypropylene.
- Standard Plumbing: Standard kitchen or bathroom assemblies can be mounted on left or right of tub. 8" on center. Fits ports 3/4".
- Tub Ramp: 19 gauge, 1 mm thick 304-Type Stainless Steel. Feet are black rubber.
- Restraint Bar: 9 gauge, 4 mm thick 304-Type Stainless Steel.