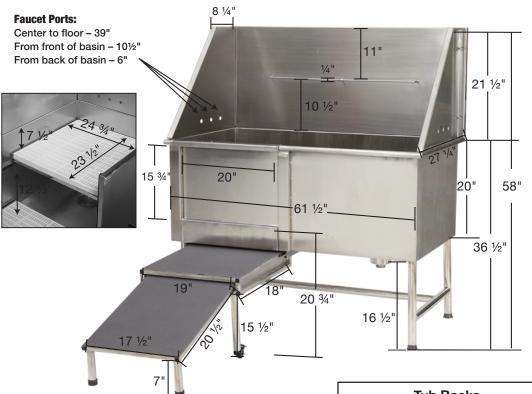

## **TP382 60 • Master Equipment® Superior Stainless Steel Tub Schematic**

Assembly: See assembly instructions.

- Accessories Included:
  - Tub Ramp
  - Tub Racks (2)
  - Tub Drain
  - Leg Levelers (4)
  - Drain Hose
- Tub Body: 14-Gauge, 2 mm 304-Type Stainless Steel.
  - Tub Legs: 19-Gauge, 1 mm 304-Type Stainless Steel. Levelers are black rubber. Levelers on all four legs compensate for uneven floors. (Height measurements include unextended levelers.)
- Tub Rack: Frame is 19-Gauge, 1 mm 304-Type Stainless Steel. Top of rack is plastic.
- Drain: Standard kitchen sink strainer — 31/4" diameter.
  Tub drain, basket, cover, and slip nut is polyethylene.
  Gasket is black polyurethane.
- Drain Hose: Hose length is 6¾". Extends to 7.5', outside diameter is 1¾", and inside diameter is 1½". Hose is black polypropylene.
- Standard Plumbing: Standard kitchen or bathroom assemblies can be mounted on left or right of tub. 8" on center. Fits ports 3/4".
- Tub Ramp: 19 gauge, 1 mm thick 304-Type Stainless Steel. Feet are black rubber.
- Restraint Bar: 9 gauge, 4 mm thick 304-Type Stainless Steel.