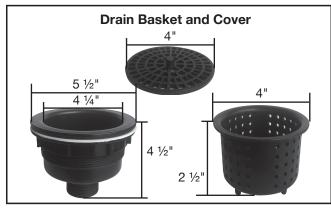

## **TP382 60 • Master Equipment® Superior Stainless Steel Tub Schematic**

Assembly: See assembly instructions.

- Accessories Included:
  - Tub Ramp
  - Tub Racks (2)
  - Tub Drain
  - Leg Levelers (4)
  - Drain Hose
- Tub Body: 14-Gauge, 2 mm 304-Type Stainless Steel.
  - Tub Legs: 19-Gauge, 1 mm 304-Type Stainless Steel. Levelers are black rubber. Levelers on all four legs compensate for uneven floors. (Height measurements include unextended levelers.)
- Tub Rack: Frame is 19-Gauge, 1 mm 304-Type Stainless Steel. Top of rack is plastic.
- Drain: Standard kitchen sink strainer — 31/4" diameter.
  Tub drain, basket, cover, and slip nut is polyethylene.
  Gasket is black polyurethane.
- Drain Hose: Hose length is 6¾". Extends to 7.5', outside diameter is 1¾", and inside diameter is 1½". Hose is black polypropylene.
- Standard Plumbing: Standard kitchen or bathroom assemblies can be mounted on left or right of tub. 8" on center. Fits ports 3/4".
- Tub Ramp: 19 gauge, 1 mm thick 304-Type Stainless Steel. Feet are black rubber.
- Restraint Bar: 9 gauge, 4 mm thick 304-Type Stainless Steel.