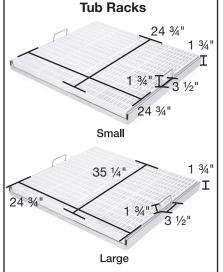

## **TP382 60 • Master Equipment® Superior Stainless Steel Tub Schematic**

Assembly: See assembly instructions.

- Accessories Included:
  - Tub Ramp
  - Tub Racks (2)
  - Tub Drain
  - Leg Levelers (4)
  - Drain Hose
- Tub Body: 14-Gauge, 2 mm 304-Type Stainless Steel.
  - Tub Legs: 19-Gauge, 1 mm 304-Type Stainless Steel. Levelers are black rubber. Levelers on all four legs compensate for uneven floors. (Height measurements include unextended levelers.)
- Tub Rack: Frame is 19-Gauge, 1 mm 304-Type Stainless Steel. Top of rack is plastic.
- Drain: Standard kitchen sink strainer — 31/4" diameter.
  Tub drain, basket, cover, and slip nut is polyethylene.
  Gasket is black polyurethane.
- Drain Hose: Hose length is 6¾". Extends to 7.5', outside diameter is 1¾", and inside diameter is 1½". Hose is black polypropylene.
- Standard Plumbing: Standard kitchen or bathroom assemblies can be mounted on left or right of tub. 8" on center. Fits ports 3/4".
- Tub Ramp: 19 gauge, 1 mm thick 304-Type Stainless Steel. Feet are black rubber.
- Restraint Bar: 9 gauge, 4 mm thick 304-Type Stainless Steel.