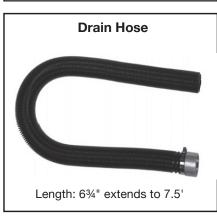

## **TP382 60 • Master Equipment® Superior Stainless Steel Tub Schematic**

Assembly: See assembly instructions.

- Accessories Included:
  - Tub Ramp
  - Tub Racks (2)
  - Tub Drain
  - Leg Levelers (4)
  - Drain Hose
- Tub Body: 14-Gauge, 2 mm 304-Type Stainless Steel.
  - Tub Legs: 19-Gauge, 1 mm 304-Type Stainless Steel. Levelers are black rubber. Levelers on all four legs compensate for uneven floors. (Height measurements include unextended levelers.)
- Tub Rack: Frame is 19-Gauge, 1 mm 304-Type Stainless Steel. Top of rack is plastic.
- Drain: Standard kitchen sink strainer — 31/4" diameter.
  Tub drain, basket, cover, and slip nut is polyethylene.
  Gasket is black polyurethane.
- Drain Hose: Hose length is 6¾". Extends to 7.5', outside diameter is 1¾", and inside diameter is 1½". Hose is black polypropylene.
- Standard Plumbing: Standard kitchen or bathroom assemblies can be mounted on left or right of tub. 8" on center. Fits ports 3/4".
- Tub Ramp: 19 gauge, 1 mm thick 304-Type Stainless Steel. Feet are black rubber.
- Restraint Bar: 9 gauge, 4 mm thick 304-Type Stainless Steel.