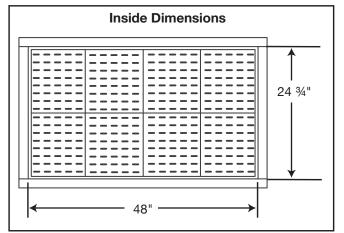

## Assembly: See assembly instructions.

- Accessories Included:
  - Tub Ramp
  - Tub Racks (2)
  - Tub Drain
  - Leg Levelers (4)
  - Drain Hose
- Tub Body: 14-Gauge, 2 mm 304-Type Stainless Steel.
- Tub Legs: 19-Gauge, 1 mm 304-Type Stainless Steel. Levelers are black rubber. Levelers on all four legs compensate for uneven floors. (Height measurements include unextended levelers.)
- Tub Rack: Frame is 19-Gauge, 1 mm 304-Type Stainless Steel. Top of rack is plastic.
- Drain: Standard kitchen sink strainer—3¼" diameter.
  Tub drain, basket, cover, and slip nut is polyethylene.
  Gasket is black polyurethane.
- Drain Hose: Hose length is 6¾". Extends to 7.5', outside diameter is 1¾", and inside diameter is 1½". Hose is black polypropylene.
- Standard Plumbing: Standard kitchen or bathroom assemblies can be mounted on left or right of tub. 8" on center. Fits ports ¾".
- Tub Ramp: 19 gauge, 1 mm thick 304-Type Stainless Steel. Feet are black rubber.
- Restraint Bar: 9 gauge, 4 mm thick 304-Type Stainless Steel.