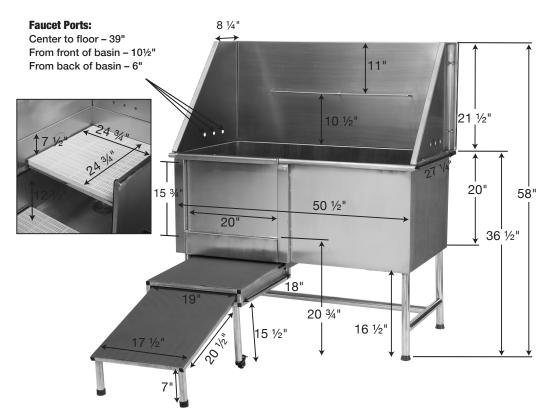

## **TP382 48 • Master Equipment® Superior Stainless Steel Tub Schematic**

## Assembly: See assembly instructions.

- Accessories Included:
  - Tub Ramp
  - Tub Racks (2)
  - Tub Drain
  - Leg Levelers (4)
  - Drain Hose
- Tub Body: 14-Gauge, 2 mm 304-Type Stainless Steel.
- Tub Legs: 19-Gauge, 1 mm 304-Type Stainless Steel. Levelers are black rubber. Levelers on all four legs compensate for uneven floors. (Height measurements include unextended levelers.)
- Tub Rack: Frame is 19-Gauge, 1 mm 304-Type Stainless Steel. Top of rack is plastic.
- Drain: Standard kitchen sink strainer—3¼" diameter.
  Tub drain, basket, cover, and slip nut is polyethylene.
  Gasket is black polyurethane.
- Drain Hose: Hose length is 6¾". Extends to 7.5', outside diameter is 1¾", and inside diameter is 1½". Hose is black polypropylene.
- Standard Plumbing: Standard kitchen or bathroom assemblies can be mounted on left or right of tub. 8" on center. Fits ports ¾".
- Tub Ramp: 19 gauge, 1 mm thick 304-Type Stainless Steel. Feet are black rubber.
- Restraint Bar: 9 gauge, 4 mm thick 304-Type Stainless Steel.