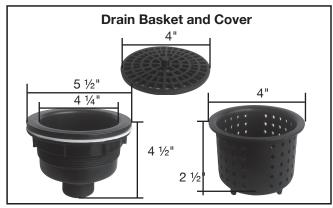

## Assembly: See assembly instructions.

- Accessories Included:
  - Tub Ramp
  - Tub Racks (2)
  - Tub Drain
  - Leg Levelers (4)
  - Drain Hose
- Tub Body: 14-Gauge, 2 mm 304-Type Stainless Steel.
- Tub Legs: 19-Gauge, 1 mm 304-Type Stainless Steel. Levelers are black rubber. Levelers on all four legs compensate for uneven floors. (Height measurements include unextended levelers.)
- Tub Rack: Frame is 19-Gauge, 1 mm 304-Type Stainless Steel. Top of rack is plastic.
- Drain: Standard kitchen sink strainer—3¼" diameter.
  Tub drain, basket, cover, and slip nut is polyethylene.
  Gasket is black polyurethane.
- Drain Hose: Hose length is 6¾". Extends to 7.5', outside diameter is 1¾", and inside diameter is 1½". Hose is black polypropylene.
- Standard Plumbing: Standard kitchen or bathroom assemblies can be mounted on left or right of tub. 8" on center. Fits ports ¾".
- Tub Ramp: 19 gauge, 1 mm thick 304-Type Stainless Steel. Feet are black rubber.
- Restraint Bar: 9 gauge, 4 mm thick 304-Type Stainless Steel.