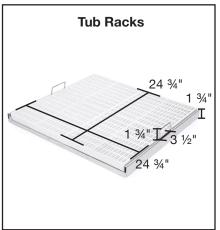

## Assembly: See assembly instructions.

- Accessories Included:
  - Tub Ramp
  - Tub Racks (2)
  - Tub Drain
  - Leg Levelers (4)
  - Drain Hose
- Tub Body: 14-Gauge, 2 mm 304-Type Stainless Steel.
- Tub Legs: 19-Gauge, 1 mm 304-Type Stainless Steel. Levelers are black rubber. Levelers on all four legs compensate for uneven floors. (Height measurements include unextended levelers.)
- Tub Rack: Frame is 19-Gauge, 1 mm 304-Type Stainless Steel. Top of rack is plastic.
- Drain: Standard kitchen sink strainer—3¼" diameter.
  Tub drain, basket, cover, and slip nut is polyethylene.
  Gasket is black polyurethane.
- Drain Hose: Hose length is 6¾". Extends to 7.5', outside diameter is 1¾", and inside diameter is 1½". Hose is black polypropylene.
- Standard Plumbing: Standard kitchen or bathroom assemblies can be mounted on left or right of tub. 8" on center. Fits ports ¾".
- Tub Ramp: 19 gauge, 1 mm thick 304-Type Stainless Steel. Feet are black rubber.
- Restraint Bar: 9 gauge, 4 mm thick 304-Type Stainless Steel.