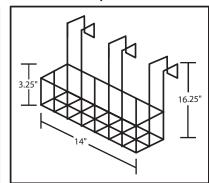

## Accessories Included:

- Tub Rack (H–I)
- Shampoo Rack (G)
- Caulking Gun (M)
- Leg Levelers (4)
- Plumbing Hole Plugs (6)

**Tub Rack** 

Shampoo Rack