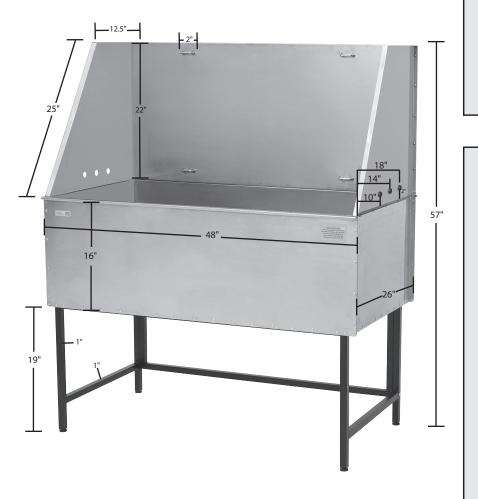

## TP364 48 79, TP364 48 19, and TP364 48 11 Master Equipment Everyday Pro Deluxe Grooming Tub 48 In

## Materials & Color:

- Tub Basin: 18 gauge, 1.2mm thick, type 304 Stainless Steel.
- Backsplash: 21 gauge, 0.8mm thick, type 304 Stainless Steel.
- Tub Legs: 21 gauge, 0.8mm thick steel with a powder-coated black finish. Leg levelers are zinc-plated steel with black polypropylene caps.
- Shampoo Rack: White vinyl-coated steel
- Tub Rack: Grates are white polyethylene. Frame is 23 gauge,
  0.7mm thick, type 304 Stainless Steel.
- Plumbing Hole Plugs: Black Nylon PA 66 Plastic.
- Grooming U-Hooks: 6 gauge, 5.2mm thick, type 304 Stainless Steel.
- Screws and Nuts: Nuts and standard bolts are Stainless Steel. Hex bolts are nickel plated steel.

## **Drain & Plumbing:**

- Drain: 31/4" pre-drilled drain hole.
- Center of drain from front wall 12"
- Center of drain from back wall 12"
- Center of drain from side wall 5½"