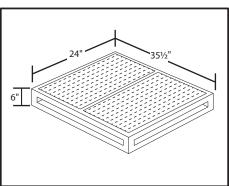

## Accessories Included:

- Tub Rack (H–I)
- Shampoo Rack (G)
- Caulking Gun (M)
- Leg Levelers (4)
- Plumbing Hole Plugs (6)

**Tub Rack** 

Shampoo Rack